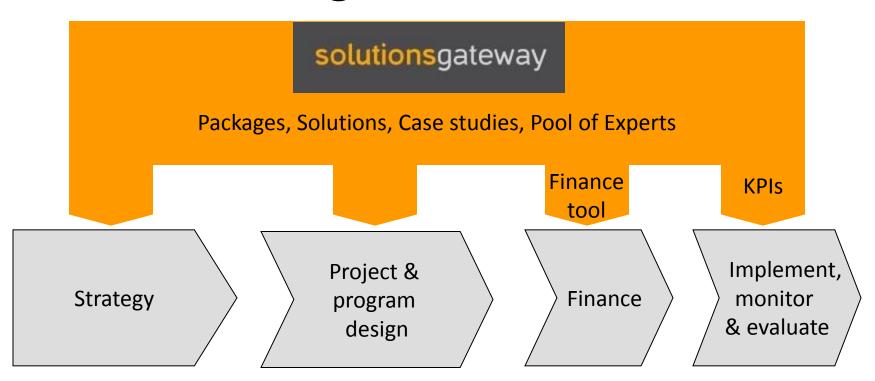

# How can the Solutions Gateway help your city develop projects?











## Throughout the life-cycle of low-carbon projects...



### ...the Solutions Gateway provides guidance...



## ...to build your city's internal capacity for producing key deliverables.



### Thus helping your city to:

- Make evidence-based decisions
- Develop project funding and finance models
- Deliver climate change mitigation and sustainable development on the ground
- Track performance and demonstrate results
- Give visibility to its initiatives.

### Solutions Gateway

Low Carbon Solutions for Urban Development Challenges

#### **START EXPLORING!**

www.solutions-gateway.org







The Solutions Gateway was developed under the Urban-LEDS project, implemented by ICLEI and UN-Habitat.

#### www.urban-leds.org

The Urban-LEDS project has been developed with financial assistance from the European Union. The views expressed in this project can in no way be taken to reflect the official opini